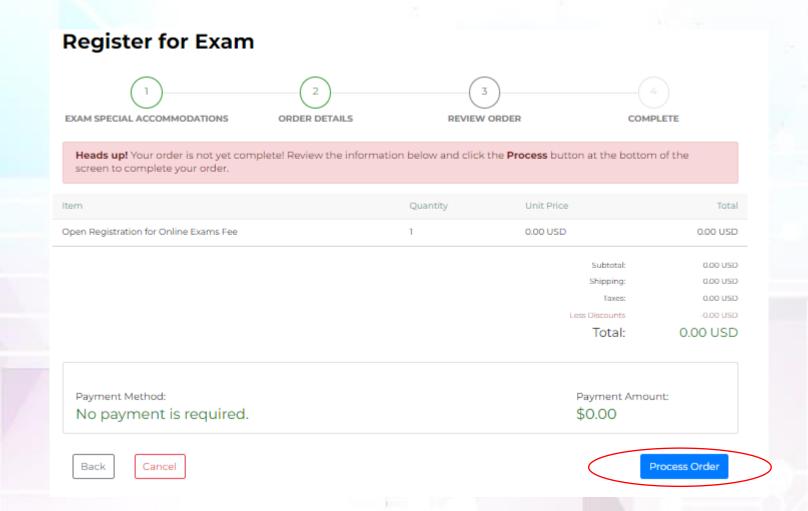

#### **Register for Exam**

### "5. Click Next."

**Note**: No payment is required in the INCOSE system. Within 5-7 business days, you will be sent a link to schedule your exam with CMS/Testwise. You will pay the proctor service when you schedule the exam.

## INCOSE 6. Click Process Order.

7. Follow instructions in email to schedule and pay for your exam. This will be done through CMS/Testwise.

- Online: \$80 USD per attempt
  - Paid directly to the exam provider
- For more information, please visit: <a href="https://www.incose.org/systems-engineering-certification/taking-the-exam">https://www.incose.org/systems-engineering-certification/taking-the-exam</a>