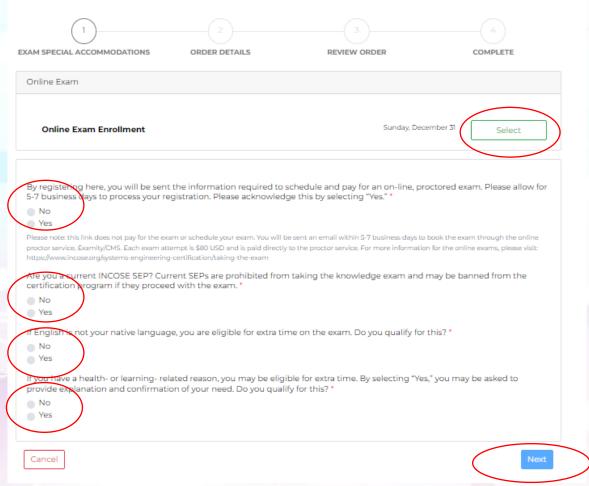

# 4. Click "Select." Ignore the date listed to the left of "Select." Acknowledge the statements and answer the required questions. Click "Next."

#### **Register for Exam**