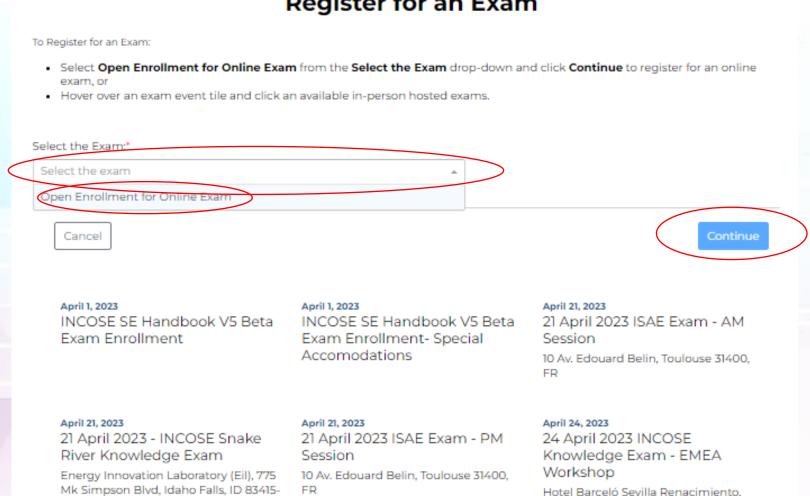

### 3. Click on the drop down for "Select Exam." Click "Open Enrollment for Online Exam." Click "Continue."

### Register for an Exam

Avenida Alvaro Alonso Barba, Sevilla

41092, ES