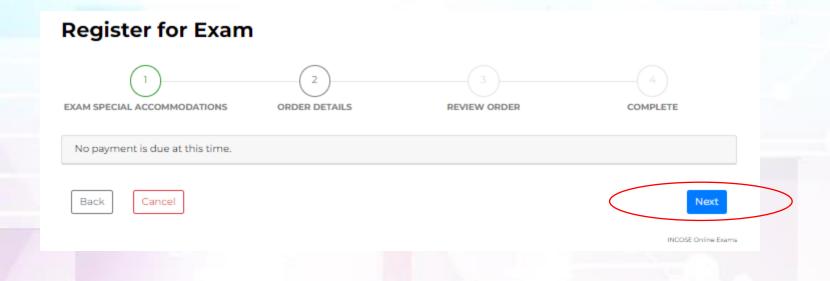

#### **Register for Exam**

### "5. Click Next."

**Note**: No payment is required in the INCOSE system. Within 5-7 business days, you will be sent a link to schedule your exam with CMS/Testwise. You will pay the proctor service when you schedule the exam.